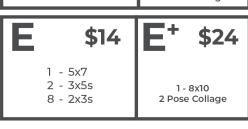

| <b>D</b> \$18                    | <b>D</b> <sup>+</sup> \$28 |
|----------------------------------|----------------------------|
| 2 - 5x7s<br>4 - 3x5s<br>8 - 2x3s | 1 - 8x10<br>2 Pose Collage |

A LA CARTE