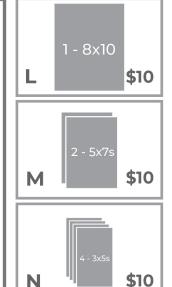

Buy online to get personalization and/or a digital download for **free** in select packages.

Compre en linea para personalizacion o un descarga digital en ciertos paquetes.

PICK YOUR PACKAGE(S) ELIGE SU(S) PAQUETE(S)









| <b>D</b> \$18                    | <b>D</b> <sup>+</sup> \$28 |
|----------------------------------|----------------------------|
| 2 - 5x7s<br>4 - 3x5s<br>8 - 2x3s | 1 - 8x10<br>2 Pose Collage |













A LA CARTE





To pay online, go to www.strawbridge.net. Click Order Pictures and enter the following code: Para pagar en línea, vaya a www.strawbridge.net. Haga clic en ordenar fotos e ingrese el código siguiente: FM405679 Enter Online Payment Code Here: Ingrese el código de pago en línea aquí:

Orders must be placed before picture day. Only students who have purchased a Spring package prior to picture day will be photographed.

> Picture Day(s): 4/26/2023 **Henry L. Marsh Elementary School**